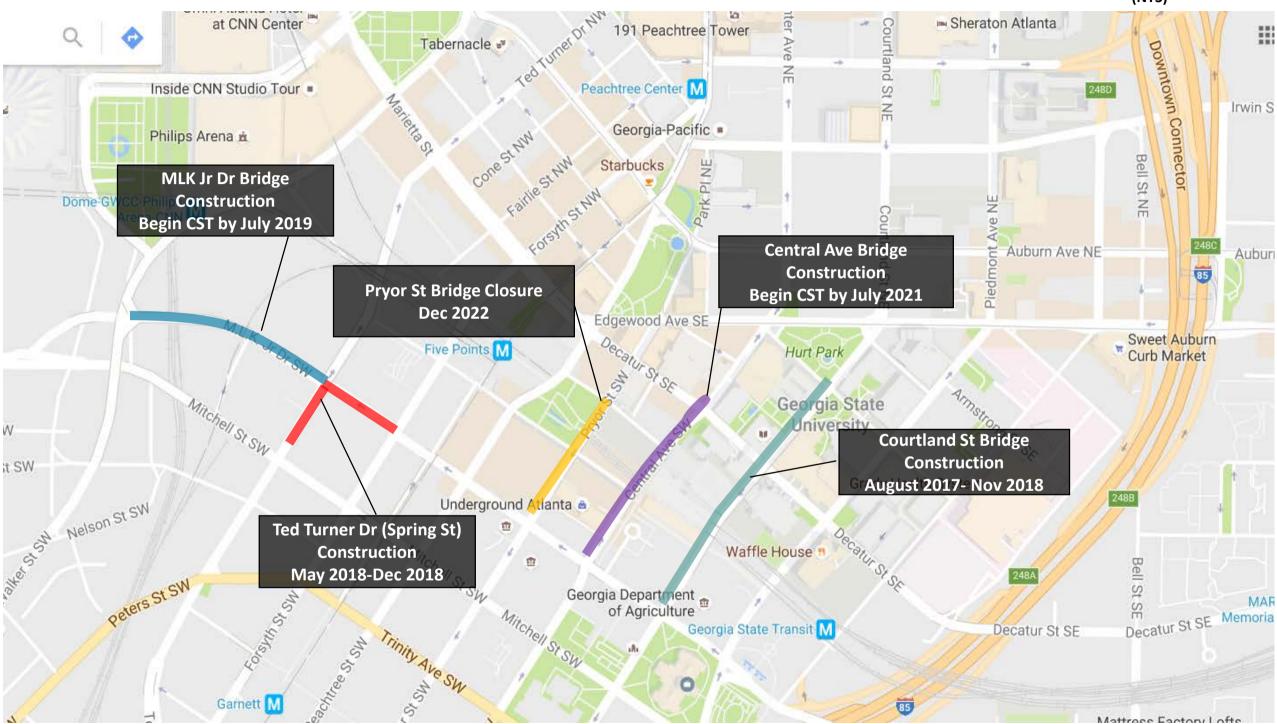

## Downtown Atlanta Bridge Construction Projects

## Downtown Atlanta Bridge Construction Projects

| _                    | 20                   | 17           | 2018    |         |             |         | 2019    |          |           |         | 2020    |        |                           |         | 2021     |             |           |                   |
|----------------------|----------------------|--------------|---------|---------|-------------|---------|---------|----------|-----------|---------|---------|--------|---------------------------|---------|----------|-------------|-----------|-------------------|
| _                    | Q3                   | Q4           | Q1      | Q2      | Q3          | Q4      | Q1      | Q2       | Q3        | Q4      | Q1      | Q2     | Q3                        | Q4      | Q1       | Q2          | Q3        | Q4                |
| _                    | July-Sep             | Oct Dec      | Jan-Mar | AprJun. | July - Sep  | Oct Dec | Jan-Mar | Apr June | Jul. Sep. | Oct Dec | Jan-Mar | AprMay | Jul. Sep.                 | Oct Dec | Jan-Mar  | AprMay      | Jul. Sep. | Oct Dec           |
|                      |                      |              |         | May     |             |         |         |          |           |         |         |        |                           |         |          |             |           |                   |
|                      |                      |              |         |         |             |         |         |          |           |         |         |        |                           |         |          |             |           |                   |
| Spring St. Bridge    |                      |              |         | 8 mo    | nths consti | ruction |         |          |           |         |         |        |                           |         |          |             |           |                   |
|                      |                      |              |         |         |             |         |         |          |           |         |         |        |                           |         |          |             |           |                   |
|                      |                      |              |         |         |             |         |         |          |           |         |         |        |                           |         |          |             |           |                   |
|                      | August               |              | ļ       |         |             |         |         |          |           |         |         |        |                           |         |          |             |           |                   |
|                      |                      |              |         |         |             |         |         |          |           |         |         |        |                           |         |          |             |           |                   |
| Courtland St. Bridge | Let/Design-<br>Build | Begin Constr |         | 6 month | s closure   |         |         |          |           |         |         |        |                           |         |          |             |           |                   |
|                      |                      |              |         |         |             |         |         |          |           |         |         |        |                           |         |          |             |           |                   |
|                      |                      |              | I       |         |             |         |         |          |           |         |         |        |                           |         |          |             |           |                   |
|                      |                      |              |         |         |             |         |         |          |           |         |         |        |                           |         |          |             | July      |                   |
|                      |                      |              |         |         |             |         |         |          |           |         |         |        |                           |         |          |             | Let/      | 18-24 m<br>constr |
| Central Ave. Bridge  |                      |              |         |         |             |         |         |          |           |         |         |        |                           |         |          |             | Begin     | 12 mo             |
|                      |                      |              |         |         |             |         |         |          |           |         |         |        |                           |         |          |             |           | closure           |
|                      |                      |              |         |         |             |         |         |          |           |         |         |        |                           |         |          |             |           |                   |
|                      |                      |              |         |         |             |         |         |          |           |         |         |        |                           |         |          |             |           |                   |
| MLK Jr Dr. Bridge    |                      |              |         |         |             |         |         |          |           |         |         |        |                           | 10      | 24 morth | c construct | ion       |                   |
| MILK II DI. Bridge   |                      |              |         |         |             |         |         |          |           |         |         |        | 18-24 months construction |         |          |             |           |                   |
|                      |                      |              |         |         |             |         |         |          |           |         |         |        |                           |         |          |             |           |                   |
|                      |                      |              |         |         |             |         |         |          |           |         |         |        |                           |         |          |             |           |                   |