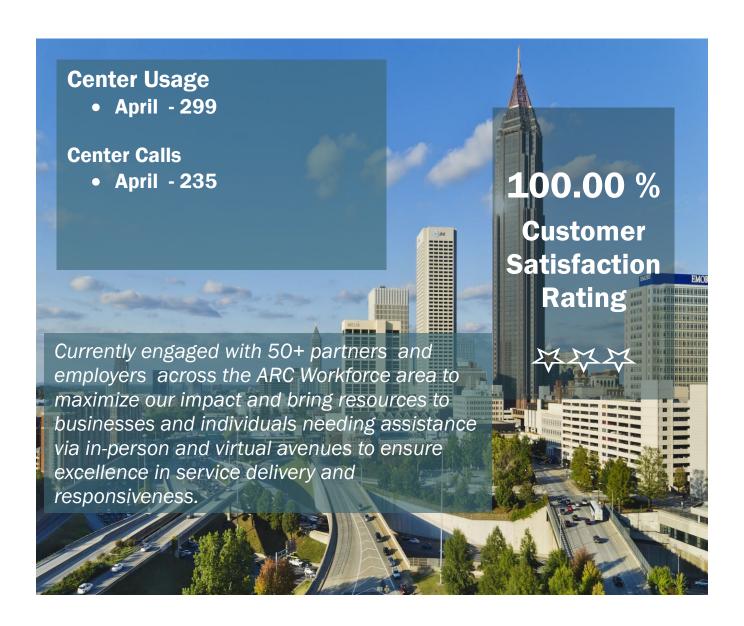

# 1) Continued System Quality Services

 The Customer Experience survey results are currently at 100 % for April 2023.

### 2) Partner Integration

- Gwinnett One Stop Partner meetings still yielding 35+ partners each month.
- Ten Hiring events with 89 in attendance.
- Spring Career & Resource Fair, 14 vendors & 49 attendance.
- New/Increased partnerships include- Literacy Action, Health Equity Program and iCode Academy.
- Clayton County and Douglas County Partner Meetings continue to grow with new partners and participation. The Career Centers host ten Employer Events monthly.

### **Performance Metrics**

| Project: GA ATLANTA WIOA ONE STOP (OSO) | Project Director: U   | Jrsula Amey-Re         | eid         |                   |                   |                   |                   |                   |              |                   |              |                   |                   |       |       |   |
|-----------------------------------------|-----------------------|------------------------|-------------|-------------------|-------------------|-------------------|-------------------|-------------------|--------------|-------------------|--------------|-------------------|-------------------|-------|-------|---|
| Benchmarks                              | Target/<br>Eff Target | Category,<br>Freq      | Contr<br>ID | Jul22             | Aug22             | Sep22             | Oct22             | Nov22             | Dec22<br>Tar | Jan23<br>get      | Feb23        | Mar23             | Apr23             | May23 | Jun23 |   |
| RAYS Training Completion                | 98%<br>98.00%         | Completio<br>Quarterly | 30452       | 100.00%<br>98.00% | 100.00%<br>98.00% | 100.00%<br>98.00% | 100.00%<br>98.00% | 100.00%<br>98.00% |              | 100.00%<br>98.00% |              | 100.00%<br>98.00% | 100.00%<br>98.00% | •     | •     | 1 |
| Partner Integration                     | 3<br>3.00             | Monthly                | 30452       | 5.00<br>3.00      | 5.00<br>3.00      | 4.00<br>3.00      | 4.00<br>3.00      | 5.00<br>3.00      |              | 3.00<br>3.00      | 4.00<br>3.00 |                   | 5.00<br>3.00      | •     | •     |   |
| Business Services                       | 2<br>2.00             | Monthly                | 30452       | 3.00<br>2.00      | 3.00<br>2.00      | 7.00<br>2.00      | 5.00<br>2.00      |                   |              | 7.00<br>2.00      |              |                   |                   | •     | •     | 1 |
| Customer Satisfaction Surveys           | 92%                   |                        | 30452       | 94.64%            | 96.00%            | 96.08%            | 94.12%            | 94.12%            | 98.08%       | 97.00%            | 100.00%      | 98.00%            | 100.00%           |       |       |   |

### April 2023

RAY'S Traing Completion 100% Partner Integration 5 Business Services 5

Customer Satisfaction Surveys 100%

Monthly