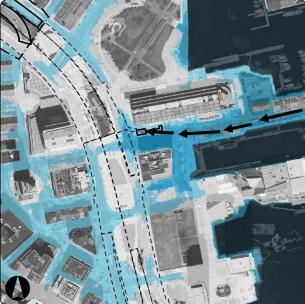

MassDOT/FHWA Climate Adaptation Pilot BH-FRM Flood Pathway Analysis

2013 Regional and Local Flood Pathways

Callahan Tunnel East Boston, MA

CA/T System

MassDOT/FHWA Climate Adaptation Pilot BH-FRM Flood Pathway Analysis

2030 Regional and Local Flood Pathways

Callahan Tunnel East Boston, MA

MassDOT/FHWA Climate Adaptation Pilot BH-FRM Flood Pathway Analysis

2013 Regional and Local Flood Pathways

Ramp CN-SA & Aquarium T-station Boston, MA