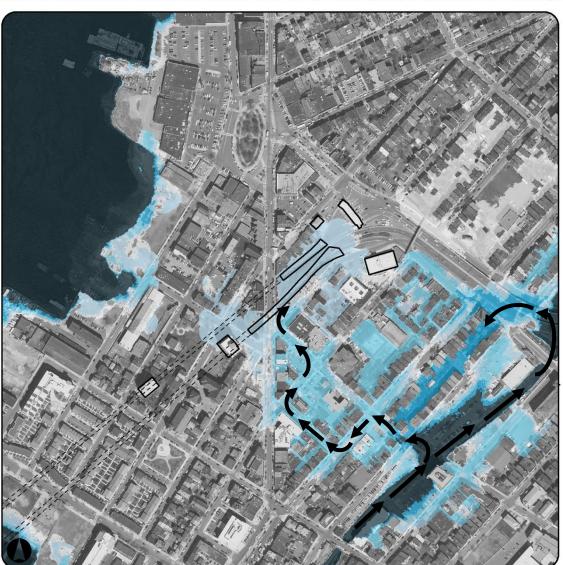

2030 Regional and Local Flood Pathways

Callahan Tunnel East Boston, MA

MassDOT/FHWA Climate Adaptation Pilot BH-FRM Flood Pathway Analysis

2013 Regional and Local Flood Pathways

Ramp CN-SA & Aquarium T-station Boston, MA

MassDOT/FHWA Climate Adaptation Pilot BH-FRM Flood Pathway Analysis

2030 Regional and Local Flood Pathways

Ramp CN-SA & Aquarium T-station Boston, MA