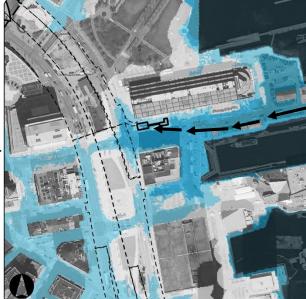

MassDOT/FHWA Climate Adaptation Pilot BH-FRM Flood Pathway Analysis

2030 Regional and Local Flood Pathways

Ramp CN-SA & Aquarium T-station Boston, MA