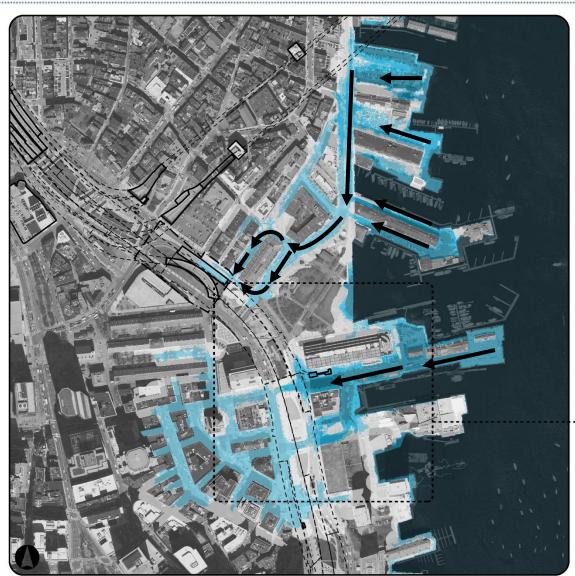

2030 Regional and Local Flood Pathways

Callahan Tunnel East Boston, MA

MassDOT/FHWA Climate Adaptation Pilot BH-FRM Flood Pathway Analysis

2013 Regional and Local Flood Pathways

Ramp CN-SA & Aquarium T-station Boston, MA

MassDOT/FHWA Climate Adaptation Pilot BH-FRM Flood Pathway Analysis

2030 Regional and Local Flood Pathways

Ramp CN-SA & Aquarium T-station Boston, MA