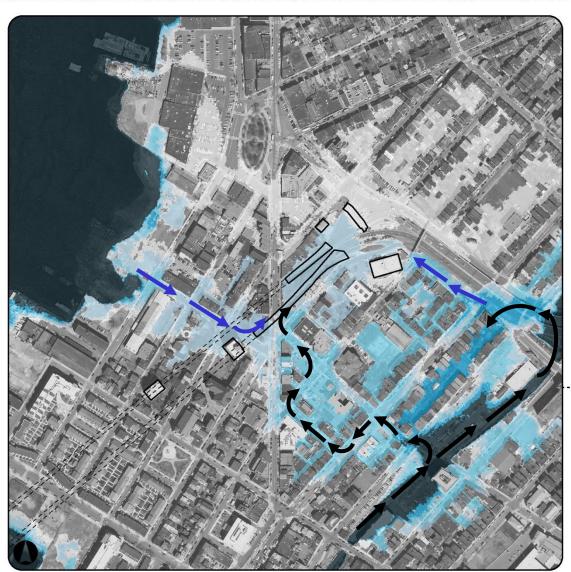

### CA/T System

Complex or Parcel

Tunnel Sectio

MassDOT/FHWA Climate Adaptation Pilot BH-FRM Flood Pathway Analysis

2070 Regional and Local Flood Pathways

Ramp CN-SA & Aquarium T-station Boston, MA

### **CA/T System**

Complex or Parcel