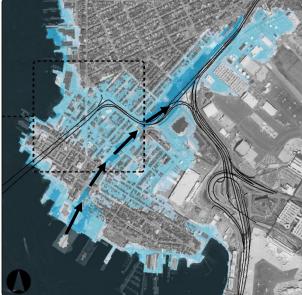

MassDOT/FHWA Climate Adaptation Pilot BH-FRM Flood Pathway Analysis

2013 Regional and Local Flood Pathways

Callahan Tunnel East Boston, MA

CA/T System

MassDOT/FHWA Climate Adaptation Pilot BH-FRM Flood Pathway Analysis