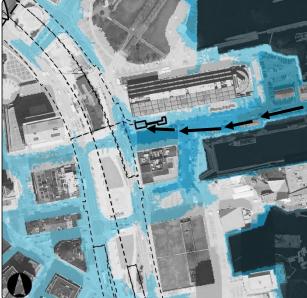

2030 Regional and Local Flood Pathways

Callahan Tunnel East Boston, MA

MassDOT/FHWA Climate Adaptation Pilot BH-FRM Flood Pathway Analysis

2013 Regional and Local Flood Pathways

Ramp CN-SA & Aquarium T-station Boston, MA

MassDOT/FHWA Climate Adaptation Pilot BH-FRM Flood Pathway Analysis

2030 Regional and Local Flood Pathways

Ramp CN-SA & Aquarium T-station Boston, MA