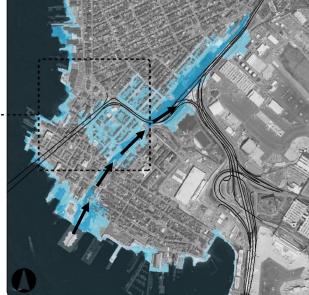

MassDOT/FHWA Climate Adaptation Pilot BH-FRM Flood Pathway Analysis

2013 Regional and Local Flood Pathways

Callahan Tunnel East Boston, MA

CA/T System

MassDOT/FHWA Climate Adaptation Pilot BH-FRM Flood Pathway Analysis