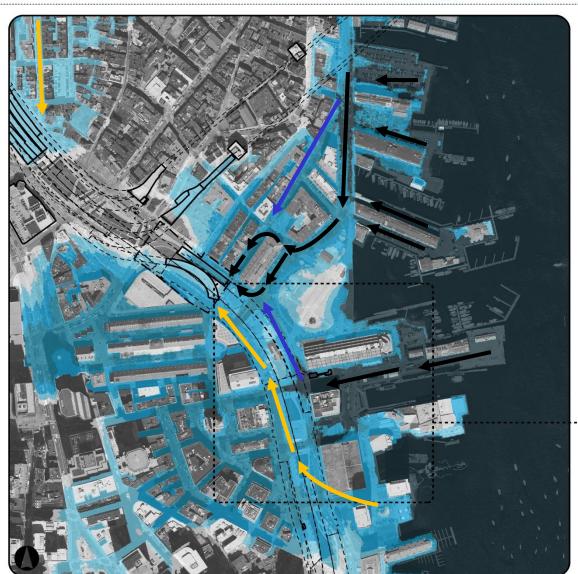

MassDOT/FHWA Climate Adaptation Pilot BH-FRM Flood Pathway Analysis

2030 Regional and Local Flood Pathways

Ramp CN-SA & Aquarium T-station Boston, MA

### CA/T System

Complex or Parcel

Tunnel Sectio

MassDOT/FHWA Climate Adaptation Pilot BH-FRM Flood Pathway Analysis

2070 Regional and Local Flood Pathways

Ramp CN-SA & Aquarium T-station Boston, MA