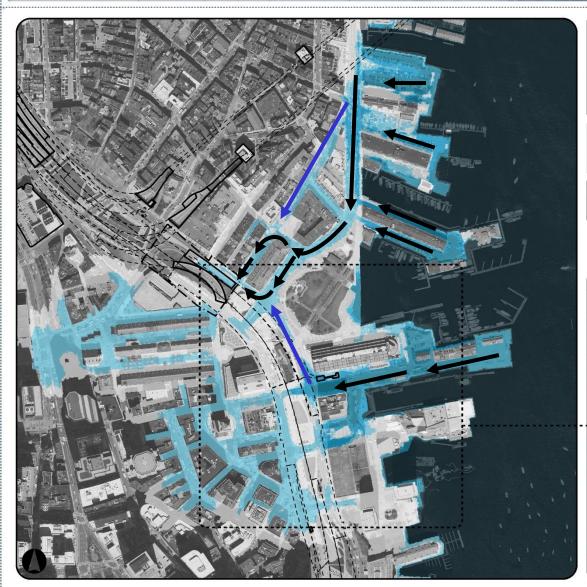

### CA/T System

Complex or Parcel

Tunnel Sectio

MassDOT/FHWA Climate Adaptation Pilot BH-FRM Flood Pathway Analysis

2070 Regional and Local Flood Pathways

Ramp CN-SA & Aquarium T-station Boston, MA

### **CA/T System**

Complex or Parcel