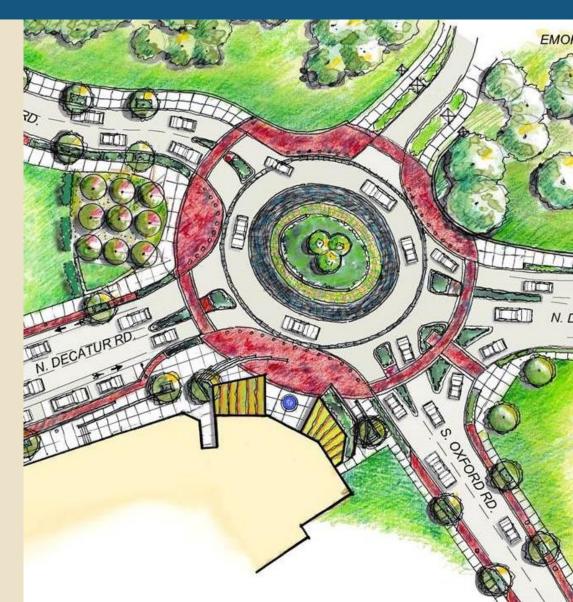

### The First LCI Project \$100,000 of LCI Transportation Funds

Roswell RD –Sandy Springs