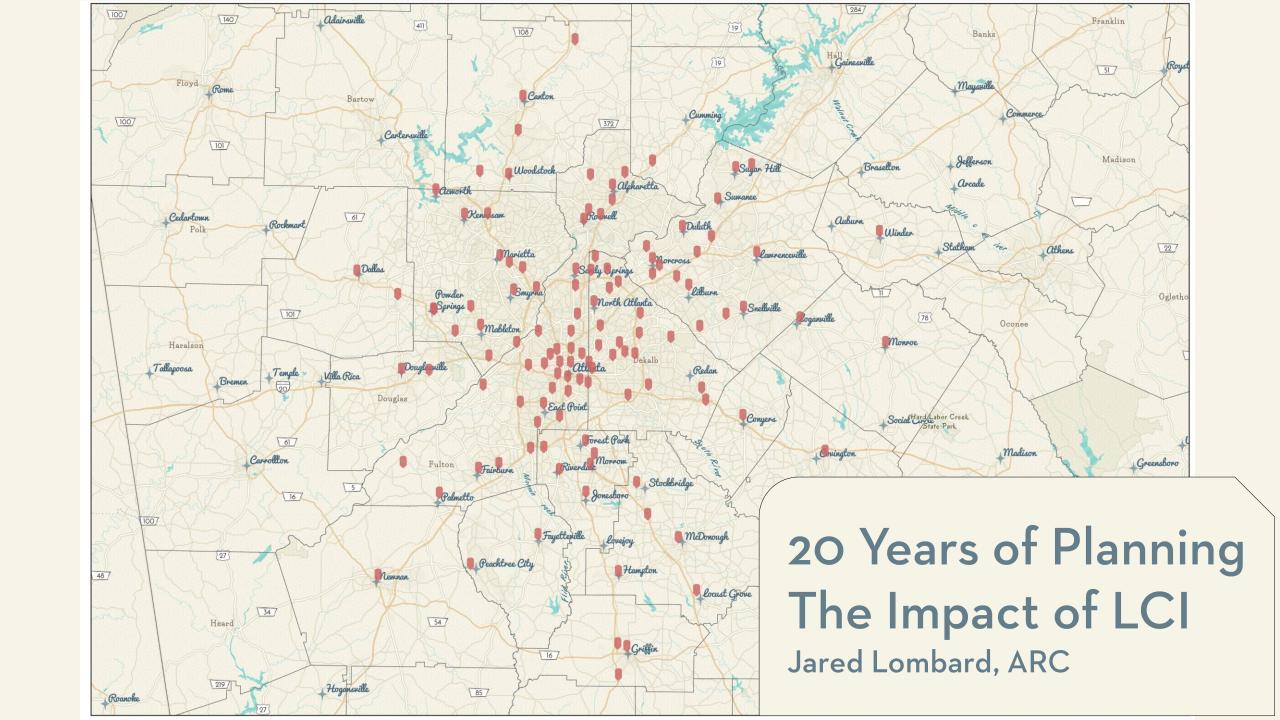

# LCI By the Numbers

122 total LCI studies

\$16.8 M \$237 M

in total study funds

in transportation funds