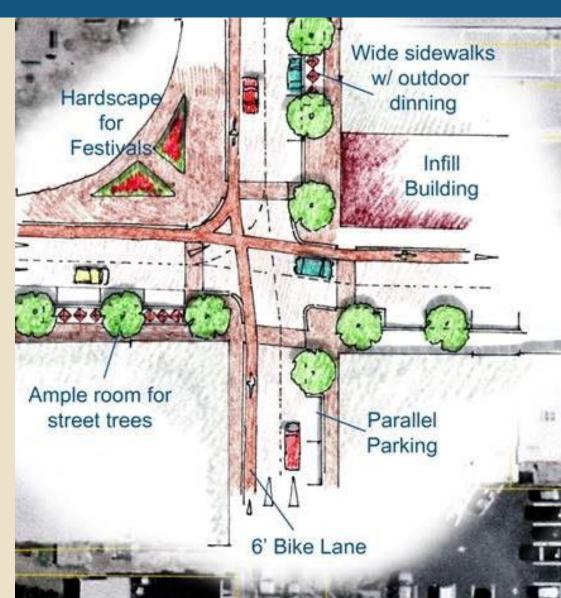

## McDonough Street-Decatur \$2.2 Million of LCI Transportation Funds

US 23-Stockbridge

US 23-Stockbridge \$976,000 of LCI Transportation Funds