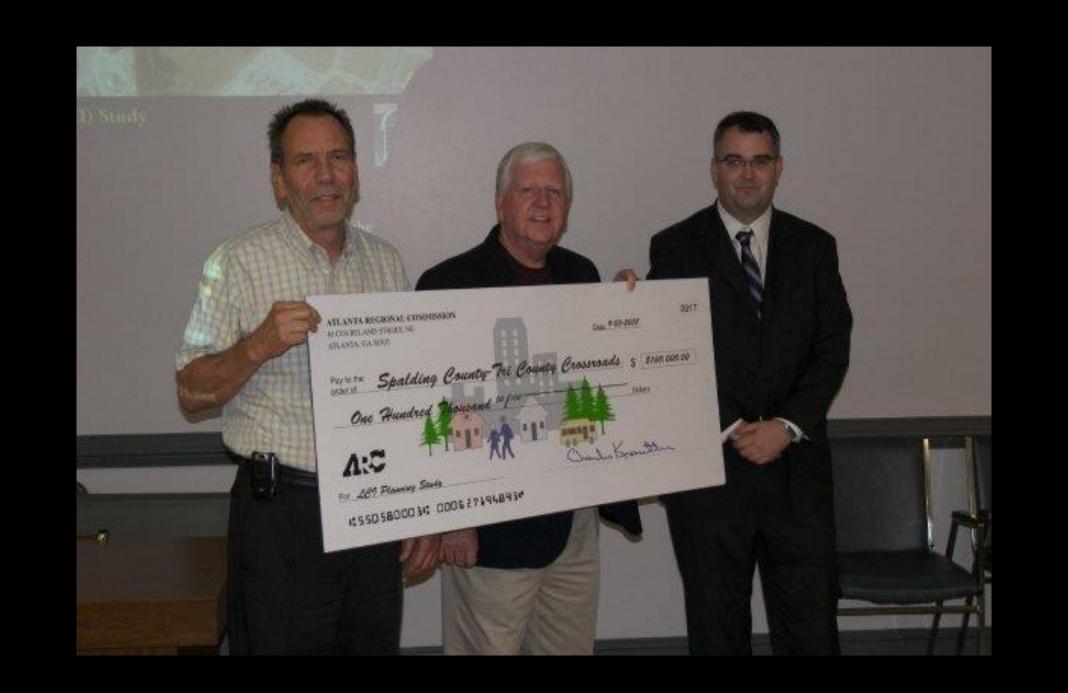

### The First LCI Project \$100,000 of LCI Transportation Funds

Roswell RD –Sandy Springs